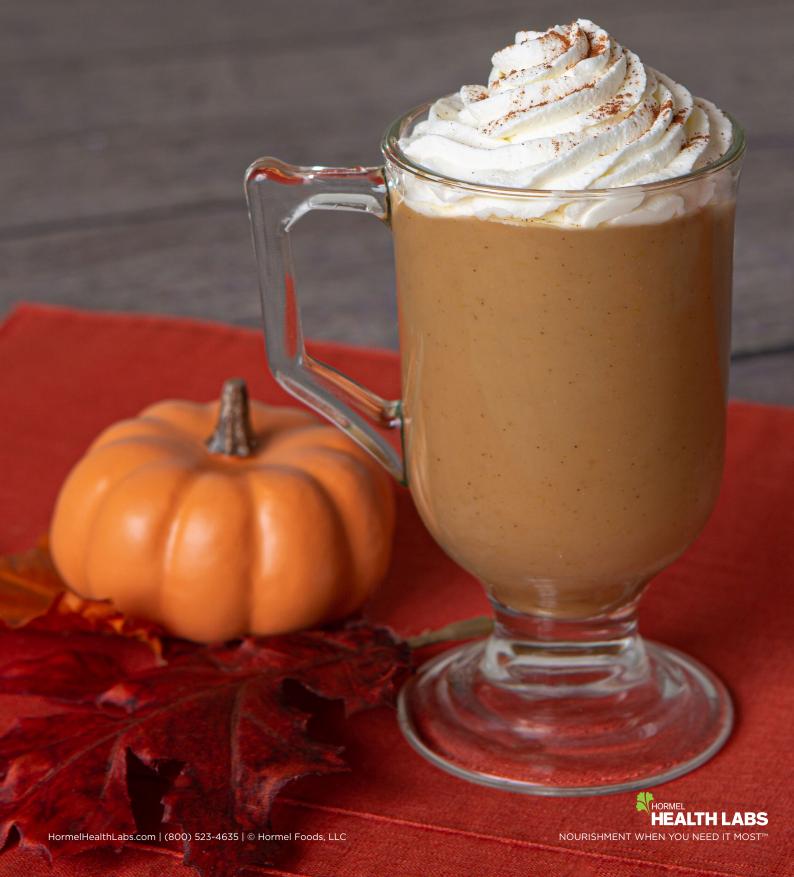

# **Thickened Pumpkin Spice Latte**

# **Thickened Pumpkin Spice Latte**

**② 5 - 10 MINS** 

IDDSI LEVELS 2 OR

## **DIRECTIONS**

- 1. Pour 1/2 cup prepared THICK & EASY® Thickened Coffee Powder into a mug.
- Stir together THICK & EASY® Thickened Dairy Drink, pumpkin, sugar, vanilla and pumpkin pie spice. Heat just to boiling, careful not to allow boil over.
- **3.** Add hot milk mixture to thickened coffee in mug and stir well.
- 4. Garnish with whipped topping and a sprinkle of spice of choice.