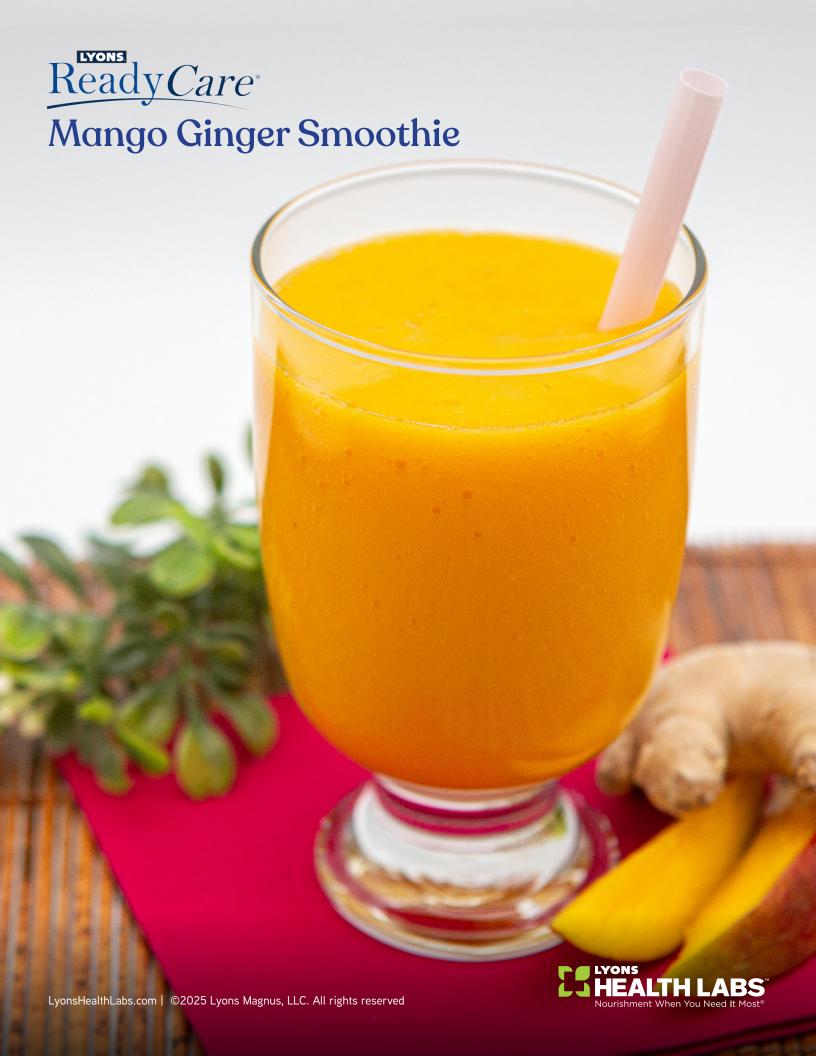

# Mango Ginger Smoothie

## **INGREDIENTS**

|                                                          | 1 Serving             |
|----------------------------------------------------------|-----------------------|
| ReadyCare® Peach Mango Clear Protein Drink<br>Item: 5866 | 1 (4 fl oz) container |
| Mango, diced                                             | ½ cup                 |
| Ginger, peeled and grated                                | 1 inch piece          |
|                                                          |                       |

## **DIRECTIONS**

1. Blend all ingredients on high until smooth and enjoy!