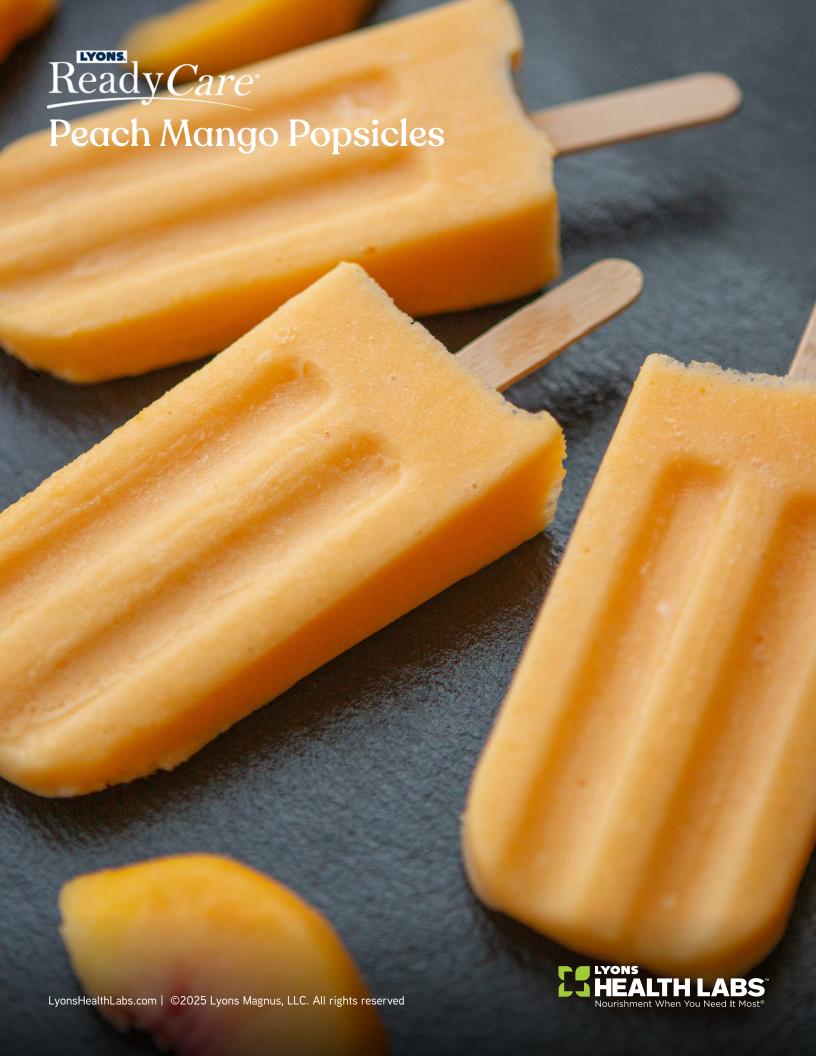

## Peach Mango Popsicles

## **INGREDIENTS**

ReadyCare® Peach Mango Clear Protein Drink
Item #: 5866
sliced peaches

Greek yogurt

1 (4 fl oz) container
3/4 cup

## **DIRECTIONS**

- 1. Blend all ingredients on high until smooth. Pour into a glass and enjoy.
- 2. Portion into popsicle molds, cover and freeze until solid.