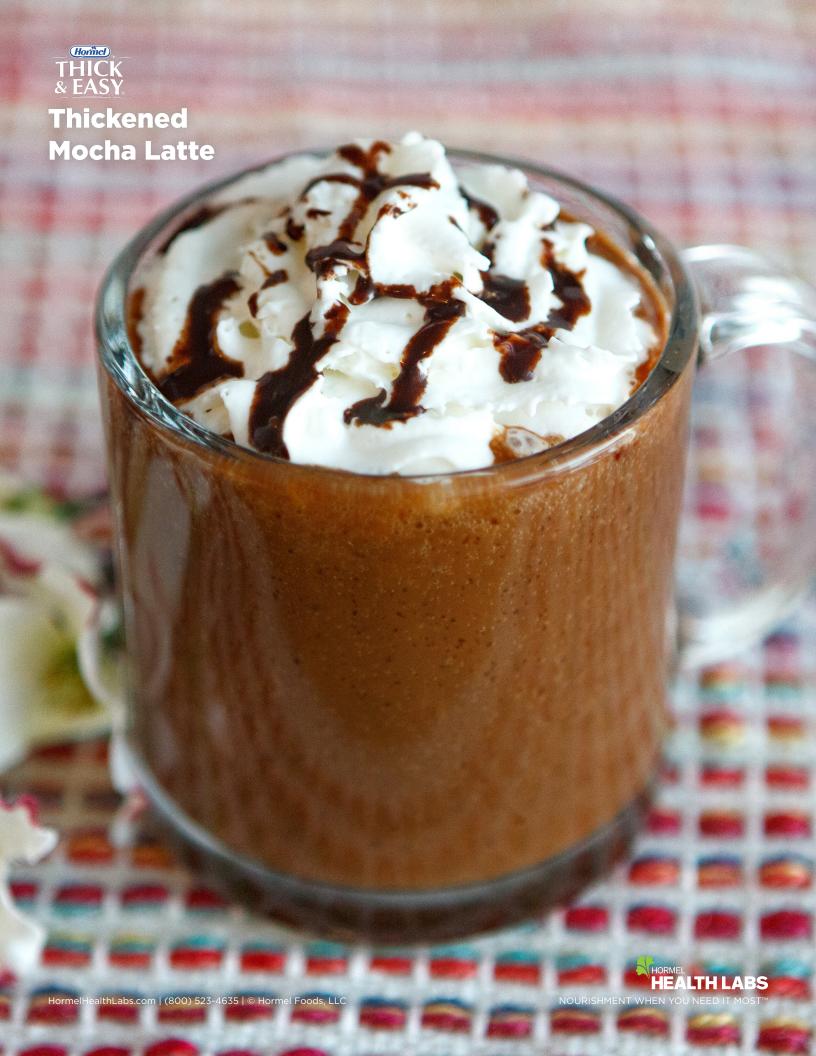

# **Thickened Mocha Latte**

## **DIRECTIONS**

- 1. Pour contents of THICK & EASY® Thickened Decaffeinated Coffee Powder into a mug.
- 2. Measure 2 tsp of sugar and 2 tsp cocoa powder (per serving) and add to the mug.
- 3. Add 3/4 cup hot water and stir briskly until powder is completely dissolved and beverage starts to thicken.
- 4. Heat THICK & EASY® Thickened Dairy Drink until warm (do not boil).
- 5. Add 1/2 cup heated THICK & EASY® Thickened Dairy Drink to thickened coffee and stir well.
- **6.** Garnish each serving with whipped topping and chocolate syrup, if desired.

### **RECIPE NOTES:**

- Milk thickened to appropriate consistency with thickener can be used in place of THICK & **EASY®** Thickened Dairy Drink
- Honey (Level 3) consistency of THICK & EASY® Thickened Decaffeinated Coffee Powder and THICK & EASY® Thickened Dairy Drink can used in place of Nectar (Level 2).