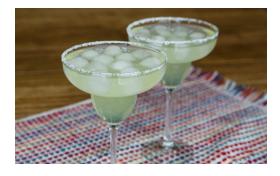

## DIRECTIONS

- 1. Add tequila to Margarita mix and stir well.
- 2. Thicken with THICK & EASY® Clear Food & Beverage Thickener per mixing instructions on product canister.
- Wet the rim of a glass with water or lime juice and dip onto a plate of salt. 3.
- 4. Add thickened margarita to glass and serve.