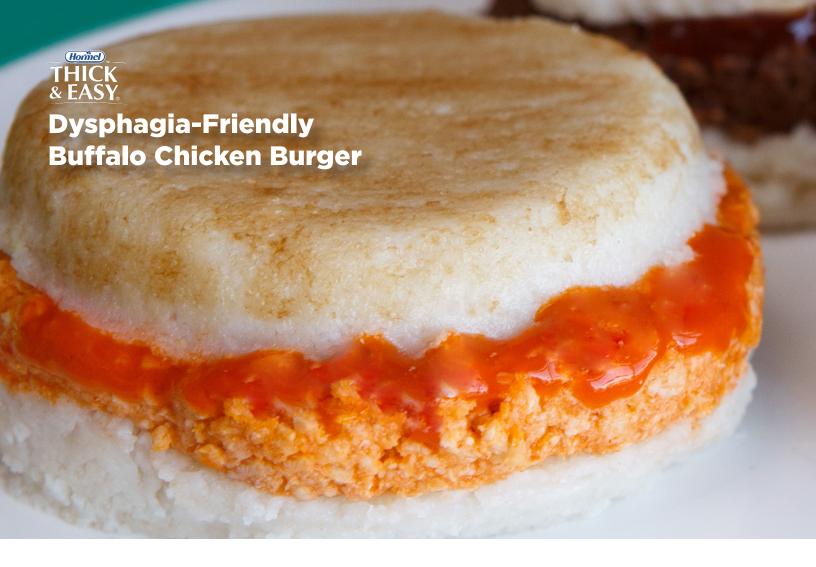

## **Dysphagia-Friendly Buffalo Chicken Burger**

## **DIRECTIONS**

- 1. Add buffalo sauce to thawed Thick & Easy® IDDSI Level 5 Ready Chicken and stir.
- 2. Add THICK & EASY® Instant Food & Beverage Thickener and stir until combined.
- 3. If desired, stir in finely minced blue cheese or Feta crumbles.
- 4. Add vegetable oil to bread mix and stir until mixture resembles wet sand.
- 5. Add hot water to bread mixture and stir briskly until blended.
- **6.** Portion #40 scoops of bread mixture onto a pan lined with wax paper or parchment sprayed with non-stick spray.
- 7. Cover with plastic wrap and allow to rest at room temperature for at least 30 minutes.

## **TO SERVE**

- Using a clean gloved hand, flatten and shape each bread scoop into 2-3-inch diameter circles.
- Place one bread circle on a serving plate.
- Top with about 2 oz (one #12 scoop) thickened meat mixture and flatten with a spatula.
- · Add additional buffalo sauce, if desired.
- Place another bread circle on top of meat patty.