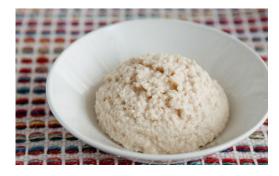

## (Hormel) THICK & EASY **IDDSI Level 5 Chicken Salad**

IDDSI LEVELS 5 6

## DIRECTIONS

- Measure thawed THICK & EASY IDDSI Level 5 Ready Chicken into a bowl. 1.
- 2. Stir in mayonnaise and sweet pickle relish (if desired); mix until thoroughly combined.
- 3. Complete fork drip test and spoon tilt test.
- 4. Cover and refrigerate at 41°F or below until ready to serve.
- Portion about 1/2 cup per serving. 5.
- Iron: 2% DV