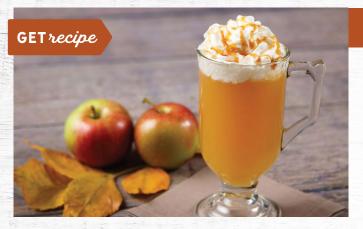

#### THICKENED CARAMEL APPLE HOT TODDY

# IDDSI LEVELS 2 3

Spice your dysphagia diet up with this seasonal thickened cocktail! Using just 6 ingredients, this hot thickened drink includes all the flavors of fall and can be prepared in just minutes. Thick & Easy® Apple Juice and Thick & Easy® Clear Instant Food & Beverage thickener help make this cocktail safe for those with swallowing difficulties. Versions available for both IDDSI Levels 2 & 3!