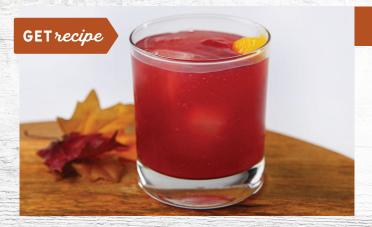

## THICKENED FALL HARVEST PUNCH

## IDDSI LEVELS

Craving a fall cocktail? You're in luck! Our Harvest Punch combines cranberry, apple and orange flavors with your favorite brandy or whiskey for a delicious seasonal drink. This recipe has two different options that can be customized to meet either IDDSI Level 2 or 3, and versions for those looking for a non-alcoholic "mocktail".