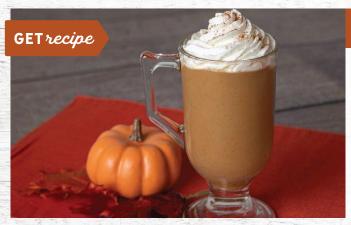

#### THICKENED PUMPKIN SPICE LATTE

# IDDSI LEVELS 🙎 🙎

Our Thickened Pumpkin Spice Latte features Thick & Easy® Thickened Coffee Powder and Thick & Easy® Dairy Drinks for an easy and seasonal cup of joe safe for those with swallowing difficulties. Preparation is done in a matter of minutes, and the Thickened Pumpkin Spice Latte meets IDDSI Levels 2 & 3.