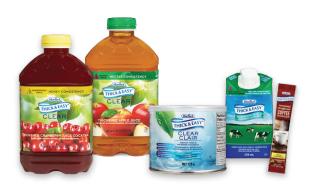

# ITEMS TO HELP your meal plan

| Item# | Sysco   | GFS     | Description                                                        | Case<br>Pack |
|-------|---------|---------|--------------------------------------------------------------------|--------------|
| 28876 | 2136364 |         | THICK & EASY' Apple Juice - IDDSI Level 2                          | 6/1.36 L     |
| 30634 | 2136372 |         | THICK & EASY" Apple Juice - IDDSI Level 3                          | 6/1.36 L     |
| 42161 | 2136240 |         | THICK & EASY' Orange Juice - IDDSI Level 2                         | 6/1.36 L     |
| 40123 | 2136315 |         | THICK & EASY" Orange Juice - IDDSI Level 3                         | 6/1.36 L     |
| 15813 | 2136380 |         | THICK & EASY" Cranberry Juice Cocktail - IDDSI Level 2             | 6/1.36 L     |
| 48030 | 2432110 |         | THICK & EASY' Cranberry Juice Cocktail - IDDSI Level 3             | 6/1.36 L     |
| 72448 | 5471101 | 1383967 | THICK & EASY" Clear Instant Food & Beverage Thickener - Canister   | 12/126 g     |
| 72456 | 5471386 | 1375569 | THICK & EASY" Clear Instant Food & Beverage Thickener - Bulk       | 1/1.81 kg    |
| 81331 | 9905193 |         | THICK & EASY' Clear Thickened Coffee Powder Sticks - IDDSI Level 2 | 72/5g        |
| 81327 | 9905194 |         | THICK & EASY* Clear Thickened Coffee Powder Sticks - IDDSI Level 3 | 72/7g        |
| 84112 | 5415953 | 1360797 | THICK & EASY® Thickened Dairy Beverages - IDDSI Level 2            | 27/236 ml    |
| 84113 | 5414667 | 1360918 | THICK & EASY* Thickened Dairy Beverages - IDDSI Level 3            | 27/236 ml    |