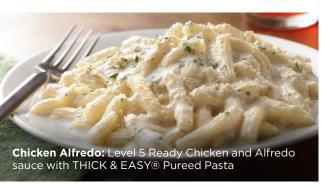

Beef crumbles

Turkey crumbles

**SCAN** 

In the second

Lasagna • Soft Tacos • Turkey & Gravy • Barbeque Pork • Chicken Alfredo Teriyaki Chicken • Pork Roast • Turkey Tetrazzini • Beef Marinara • **And more!** 