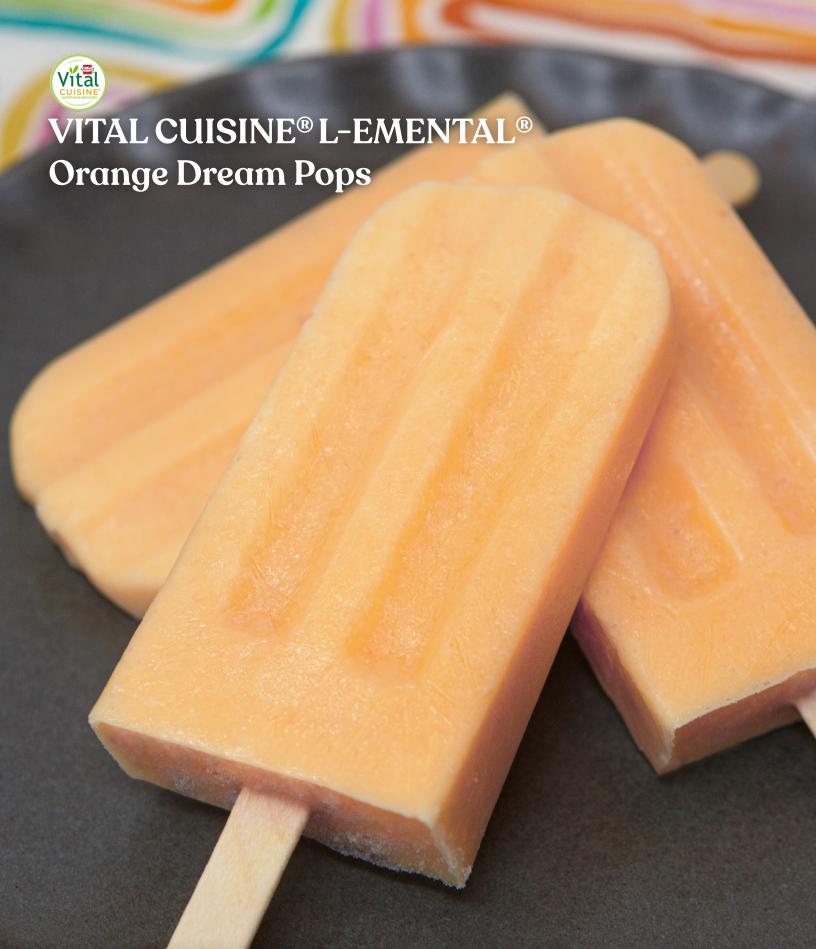

# VITAL CUISINE® L-EMENTAL® Orange Dream Pops

### 2 Servings

1 (10 g) packet VITAL CUISINE® L-EMENTAL® Arginine Drink Mix, Orange Item: 41057

½ cup vanilla ice cream

¼ cup VITAL CUISINE® Nutritious Juice Drink, Orange Item: 16784\*

\*Plain orange juice may be used in place of Nutritious Juice Drink

## **DIRECTIONS**

- 1. Combine all ingredients in a blender and mix until smooth.
- 2. Pour into ice pop molds and freeze until solid.
- 3. Remove from mold and enjoy!

**Serving Suggestion:** Can also be served as a smoothie. Just pour into a glass and enjoy!