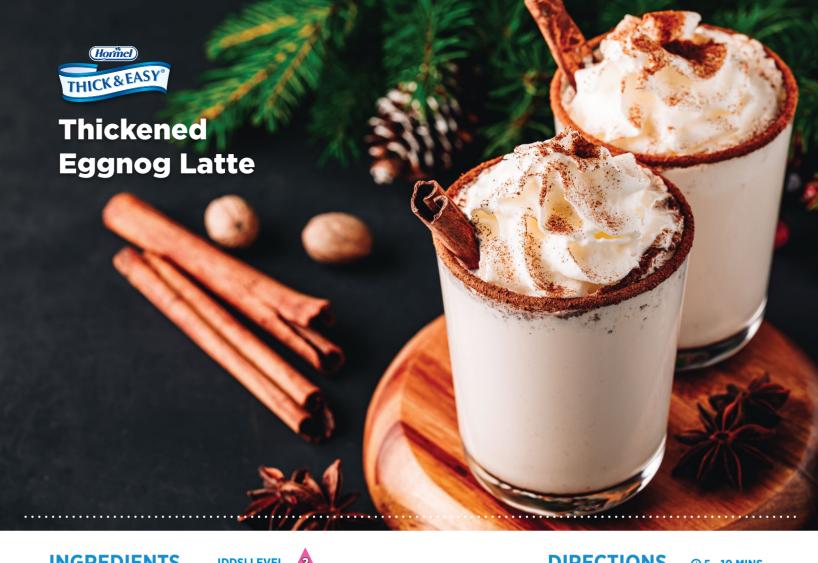

## **DIRECTIONS ② 5 - 10 MINS**

- 1. Add THICK & EASY® Thickened Coffee packets to mixing container - add hot or cold water at the appropriate amounts. Stir and allow to thicken for 5 minutes. This can be prepared in advance in larger quantities and used as needed over a 24 hour period of time. Conduct IDDSI syringe test to confirm thickness.
- 2. Add THICK & EASY® Clear thickener to another mixing container. Add eggnog, stir and allow to thicken for 5 minutes. This can be prepared in advance in larger quantities and used as needed over a 24 hour period of time. Conduct IDDSI syringe test to confirm thickness.
- **3.** At time of service, add equal amounts of both thickened liquids to a pot or microwaveable container, add vanilla extract and cinnamon. Heat to serving temperature. Conduct IDDSI syringe test to verify range of thickness as acceptable and if it passes, serve warm.